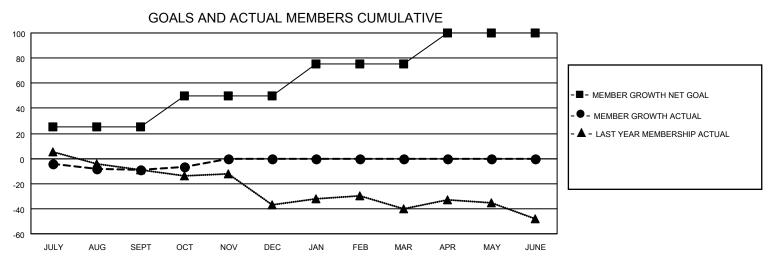

## MONTHLY MEMBERSHIP PROGRESS REPORT

LOCATION IDAHO District 39 W Results as of: 10/31/2022

| Clubs RESULTS FOR 2022-2023 |   |   |   | Members RESULTS FOR 2022-2023 |    |    |    |
|-----------------------------|---|---|---|-------------------------------|----|----|----|
|                             |   |   |   |                               |    |    |    |
| JULY/AUG/SEPT               | 0 | 0 | 0 | JULY/AUG/SEPT                 | 25 | 13 | 19 |
| OCT/NOV/DEC                 | 0 | 0 | 0 | OCT/NOV/DEC                   | 25 | 3  | 1  |
| JAN/FEB/MAR                 | 0 | 0 | 0 | JAN/FEB/MAR                   | 25 | 0  | 0  |
| APR/MAY/JUNE                | 1 | 0 | 0 | APR/MAY/JUNE                  | 25 | 0  | 0  |